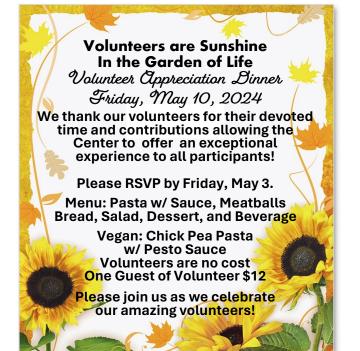

## The Welcome Hand

## May 2024

333 Amador Street, Vallejo, CA 94590 (707) 643-1044 ext. 10 *NEW WEB ADRESS - www.thefdc.org* Encouraging Powerful Aging in Vallejo, California Mission: To foster and promote educational, physical, social, spiritual and recreational programs and services to those 50 PLUS !

## **Volunteer Dinner**



## **June Monthly Dinner**

Mexican Fiesta Friday, June 21 Menu: TBA More information to follow soon!

## **Renew Membership**

Renew your Membership now, so you can join us for the Membership Meeting on Monday, June 10 from 1:30—2:30 pm. The Agenda is on page 2. Members will be voting for the President, Vice President, Treasurer and Secretary. Membership needs to be current to vote so members need to be current 30 days before May 30. Refreshments will be provided. So plan on joining us for this important meeting!

## **Save The Dates**

Wed, May 1—Start of Ukulele, page 7 Wed, May 1—Calligraphy Class, page 7 Mon, May 6—Senior Roundtable, page 7 Thu, May 9—Peter's Retirement Party, page 1 Fri, May 10—Volunteer Appreciation Dinner, page 1 Mon, May 13— Board Interest Form Due, page 5 Tue,